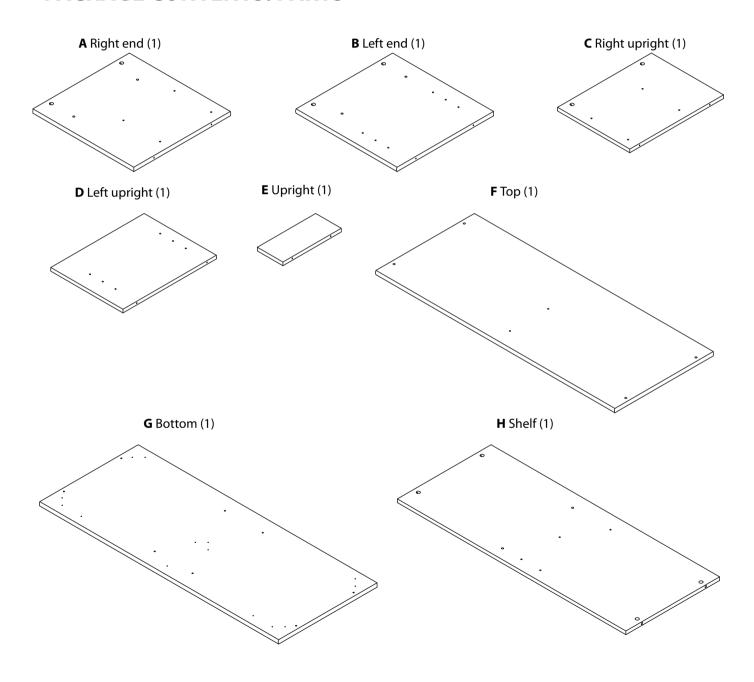

### **PACKAGE CONTENTS: PARTS**

## **PACKAGE CONTENTS: PARTS (CONTINUED)**

#### Step 1: Assemble the ends and uprights

Note: Assemble your TV stand on carpeted floor or on the empty carton to avoid scratching your stand or the floor.

- 1 Push two hidden cams (Y2) into the right end (A), left end (B), and right upright (C) and four hidden cams in the shelf (H). Make sure that the arrows on the hidden cams point to the holes on the edges of the right end, left end, right upright, and shelf.
- 2 Insert the metal end of a cam dowel (**Z2**) into the side of each hidden cam, then press in on the dowel until it snaps into place.

#### Step 3: Attach the top to the left end

- 1 Identify the rounded edge on the left end (B) and the top (F) and the finished edge on the upright (E). Make sure these edges face the same direction.
- 2 Place the top (**F**) face down, then insert the cam dowels on the left end (**B**) into the holes on the top (**F**). The side of the left end (**B**) that has the hidden cams should face the center of the top (**F**). Use a Phillips screwdriver to tighten the two hidden cams in the left end (**B**).
- 3 Insert two metal pins (**HH**) in the upright (**E**), then insert the other ends of the metal pins into the holes in the top (**F**).

### Step 4: Attach the shelf

- 1 Make sure that the side of the shelf (**H**) with the hidden cams faces up, and the finished edge faces the same direction as the finished edge on the upright (**E**).
- 2 Insert the cam dowels on the edge of the shelf (**H**) into holes on the left end (**B**), then use a Phillips screwdriver to tighten the hidden cams in the shelf (**H**).
- **3** Fasten the shelf (**H**) to the upright (**E**) using two black 1-15/16" flat head screws (**KK**).

#### Step 5: Install the uprights

- 1 Make sure that the finished edge on the right upright (**C**) and on the left upright (**D**) faces the same direction as the finished edge on the shelf (**H**).
- 2 Insert the two cam dowels on the right upright (**C**) into the holes on the shelf (**H**), then use a Phillips screwdriver to tighten the hidden cams on the right upright (**C**).
- 3 Insert two metal pins (**HH**) into the left upright (**D**), then insert the other ends of the metal pins into the holes in the shelf (**H**).

#### Step 6: Install the right end

- 1 Make sure that the side of right end (A) that has the rails attached faces the center of your TV stand.
- 2 Insert the cam dowels on the edge of the right end (A) into the holes on the top (F), and insert the cam dowels on the edge of the shelf (H) into the holes on the right end (A).
- 3 Use a Phillips screwdriver to tighten the four hidden cams: two in the right end (A) and two in the shelf (H).

#### Step 7: Install the bottom

- 1 Make sure that the rounded edge on the bottom (**G**) faces forward.
- 2 Fasten the bottom (**G**) to the ends (**A** and **B**) and uprights (**C** and **D**) using eight black 1-15/16" flat head screws (**KK**).